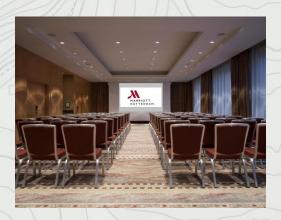

### Meeting Rooms:

5 Boardrooms (53m<sup>2</sup>)

Main Meeting Room in Hotel: Rotterdam Meeting Room Theatre Style: 120 pax Cabaret Style: 70 pax

Largest congress & convention hotel in Rotterdam with direct connection to De Doelen ICC. (up to 3000 persons)