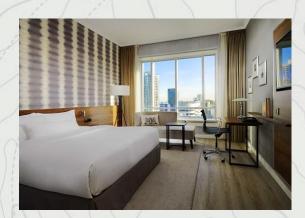

The Rotterdam Marriott Hotel has 230 elegant and spacious hotel rooms, featuring gorgeous views over the city's skyline.

The function rooms and boardrooms of The Rotterdam Marriott are suitable for both large events and small, intimate business meetings. In addition our building is physically connected to 'de Doelen ICC Rotterdam'. Thanks to this exclusive connection we are able to provide conference space for up to 3000 persons.

### **Hotel Rooms:**

210 Identical rooms > 30m<sup>2</sup>

20 Suites

300MB High speed internet

**HDMI & USB connections** 

All rooms refurbished 2016